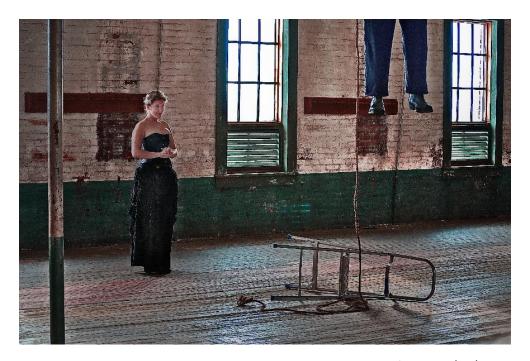

# 42 – Girls not brides - Giclee on canvas – dimension 16x24 po – created 11/15/2016 Limited Edition & Original Work stretched up on wooden subframe ¾ po.

- # 43 – The queen - Giclee on canvas – dimension 16x24 po – created 04/05/2014 Limited Edition & Original Work stretched up on wooden subframe ¾ po.