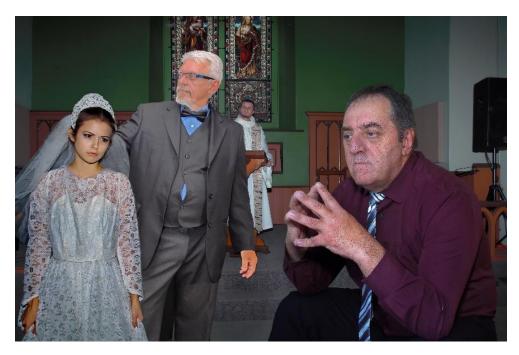

# 42 – Girls not brides - Giclee on canvas – dimension 16x24 po – created 11/15/2016 Limited Edition & Original Work stretched up on wooden subframe ¾ po.

- # 43 – The queen - Giclee on canvas – dimension 16x24 po – created 04/05/2014 Limited Edition & Original Work stretched up on wooden subframe ¾ po.