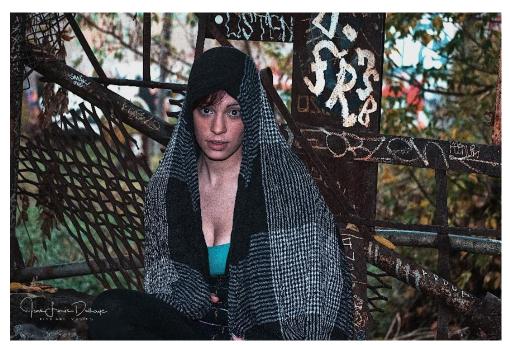

# 37 - Fear - Giclée on canvas – dimension 16x24 po – created 06/15/2013
Limited Edition & Original Work stretched up on wooden subframe ¾ po.

- # 38 – Babyface - Giclée on canvas – dimension 16x24 po – created 03/30/2013 Limited Edition & Original Work stretched up on wooden subframe ¾ po.