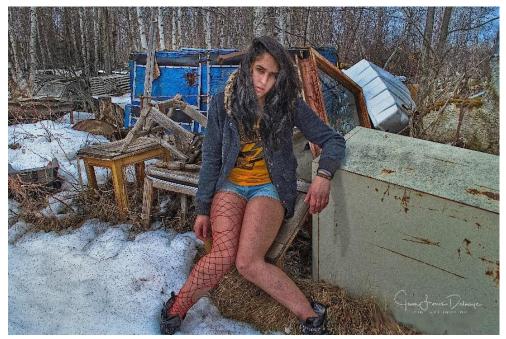

# 44 – The excluded - Giclee on canvas – dimension 16x24 po – created 10/14/2013 Limited Edition & Original Work stretched up on wooden subframe ¾ po.

- # 45 – Watch out for Charley's girl - Giclee on canvas – dimension 16x24 po – created 06/13/2017 Limited Edition & Original Work stretched up on wooden subframe ¾ po.